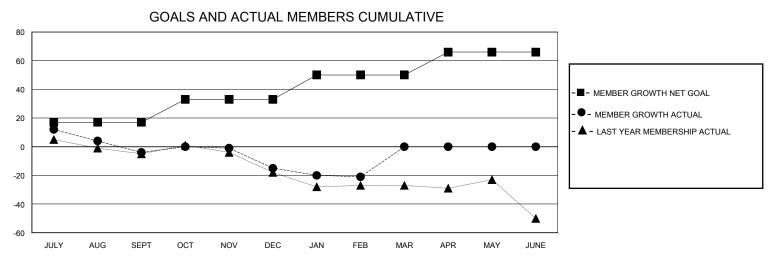

## District 5M 11

Results as of: 2/29/2024

| GMT:          |               | GMT CA      |               |                       |                       |                         |                                                    |  |
|---------------|---------------|-------------|---------------|-----------------------|-----------------------|-------------------------|----------------------------------------------------|--|
|               | Club          | s           |               | Members               |                       |                         |                                                    |  |
|               | RESULTS FOR   | R 2023-2024 |               | RESULTS FOR 2023-2024 |                       |                         |                                                    |  |
| QUARTER       | NEW CLUB GOAL | NEW CLUBS   | DROPPED CLUBS | QUARTER MEME          | ER GROWTH NET<br>GOAL | MEMBER GROWTH<br>ACTUAL | DROPPED<br>MEMBERS ACTUAL<br>(including transfers) |  |
| JULY/AUG/SEPT | 0             | 0           | 0             | JULY/AUG/SEPT         | 17                    | 27                      | 30                                                 |  |
| OCT/NOV/DEC   | 0             | 0           | 1             | OCT/NOV/DEC           | 16                    | 36                      | 45                                                 |  |
| JAN/FEB/MAR   | 0             | 0           | 0             | JAN/FEB/MAR           | 17                    | 27                      | 31                                                 |  |
| APR/MAY/JUNE  | 1             | 0           | 0             | APR/MAY/JUNE          | 16                    | 0                       | 0                                                  |  |